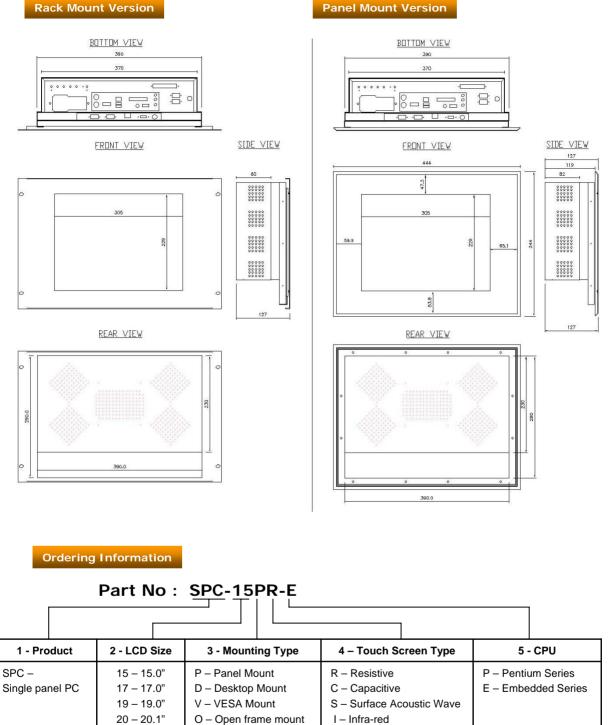

| Environment              |                                                                                                          |
|--------------------------|----------------------------------------------------------------------------------------------------------|
| Operating<br>Temperature | 0° to +50° C                                                                                             |
| Storage<br>temperature   | -20° to +60° C                                                                                           |
| Touch screen             | Resistive, Capacitive or SAW                                                                             |
| Mechanical<br>Dimension  |                                                                                                          |
| Color                    | Black & White (Customized color welcome)                                                                 |
| Dimension                | <i>IEC297 std Rack mount</i><br>311.5H x 483W x 127D mm<br><i>Panel mount</i><br>344.0H x 444W x 127D mm |
| Weight                   | 7.5 kg                                                                                                   |
| Packaging Size           | 620L x 520B x 120H mm                                                                                    |
| Optional OS              | Windows Embedded XP<br>Windows CE                                                                        |
| Optional Drive           | CD-RW, DVD ROM, DVD-RW,<br>FDD                                                                           |