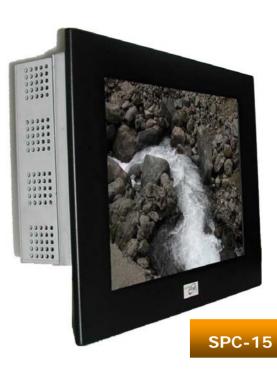

## 15" TFT LCD monitor, XGA

VIA Eden™ EBGA processor or Pentium Series

**Fanless Solution available** 

On-board 10/100BT LAN, Video, Audio, HD and PCI / ISA expansion slots

Panel mounted, IP65

EIA, IEC297 rack mounted, 7U

Industrial grade steel construction

## OSD for screen adjustment

| Specification     |                                                                                                                                                                                                                                                                                                            |
|-------------------|------------------------------------------------------------------------------------------------------------------------------------------------------------------------------------------------------------------------------------------------------------------------------------------------------------|
| Processor Type    | Pentium series or VIA embedded                                                                                                                                                                                                                                                                             |
| Expansion Slots   | Pentium series (3 PCI slots)<br>VIA Embedded (1 slot , PCI or ISA)                                                                                                                                                                                                                                         |
| System Memory     | Pentium series<br>( 2 slots up to 2G Byte)<br>VIA Embedded<br>( 1 slot up to 1G Byte)                                                                                                                                                                                                                      |
| I/O Port          | Pentium series<br>10/100 LAN (1), VGA (1), USB (6),<br>Parallel (1), Serial (4),<br>Audio (Speaker, Mic-in, Line-in),<br>PS/2 keyboard & mouse<br>Embedded series<br>10/100 LAN (4), VGA (1), USB (6),<br>Parallel (1), Serial (4), DIO port<br>Audio (Speaker, Mic-in, Line-in),<br>PS/2 keyboard & mouse |
| Power Supply      | 200W, 90-230 VAC, mini ATX,<br>IEC320 type                                                                                                                                                                                                                                                                 |
| Display Type      | 15" TFT LCD active color                                                                                                                                                                                                                                                                                   |
| Native Resolution | XGA, 1024 x 768 pixels                                                                                                                                                                                                                                                                                     |
| Viewing Angle     | 75° horizontal 70° vertical                                                                                                                                                                                                                                                                                |
| Brightness        | 350 nits or cd/m <sup>2</sup>                                                                                                                                                                                                                                                                              |
| Contrast Ratio    | 400 : 1 typical                                                                                                                                                                                                                                                                                            |
| Response Time     | 8ms                                                                                                                                                                                                                                                                                                        |
| Frequency         | 50 - 75 Hz                                                                                                                                                                                                                                                                                                 |
| Lamp Life MTBF    | 50000 hours                                                                                                                                                                                                                                                                                                |
| Number of color   | 16.7 million colors                                                                                                                                                                                                                                                                                        |
| Pixel Pitch       | 0.255 x 0.255 mm                                                                                                                                                                                                                                                                                           |